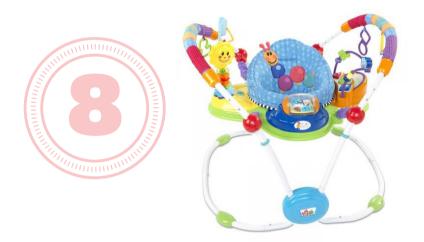

### Baby Einstein Activity Jumper

The "sun" toy attachment on the activity jumper can rebound with force and injure the infant, posing an impact hazard.

Go to www.kidsii.com to request a free replacement part. Once this fix is installed, it is safe to use and to sell at JBF.