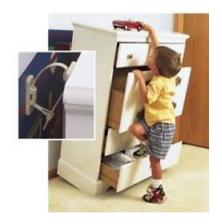

#### **HELP STOP TIP OVERS**

#### All furniture over 27-inches

will be sold with safety straps to anchor furniture to the wall safely.

We will provide safety straps for your items when you drop it off at the JBF sale.