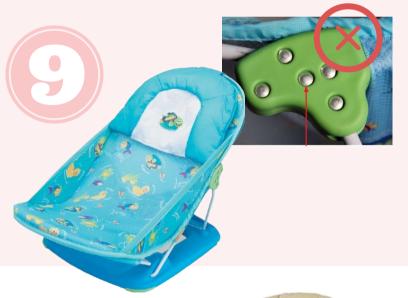

#### Summer Infant Baby Bather

When the bather is lifted and/or carried with an infant in it, its folding wire frame can suddenly disengage from the side hinge.

Bathers with FIVE rivets are recalled. All others are safe to use and to sell at IBF.