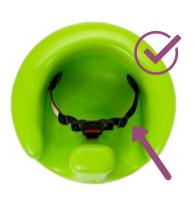

#### **Bumbo Seats**

Must have safety straps installed. Order a free kit at www.recall.BumboUSA.com or call (866) 898-4999