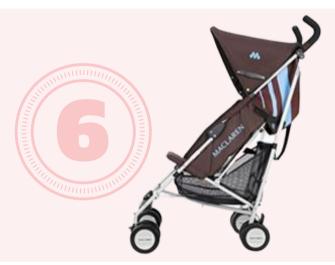

#### **Macleran Strollers**

All Maclaren single and double umbrella strollers sold between 1999-2009 were recalled for potential finger amputation from hinge mechanism. Consumers should immediately stop using these recalled strollers and contact Maclaren USA to receive a free repair kit. Strollers with repair kit installed are safe to use at to sell at Just Between Friends.