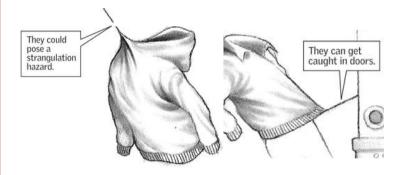

### **DRAWSTRING SAFETY**

#### **Upper Outerwear WAIST Drawstrings**

should be 3-inches or shorter and sewn to garment at mid-point so string cannot be pulled to one side.

#### **Upper Outerwear NECK Drawstrings**

should be removed completely.