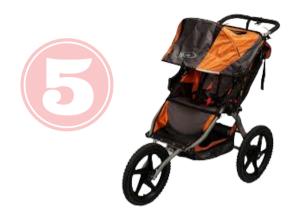

#### **B.O.B. Strollers**

BOB jogging strollers manufactured between January 2009 and September 2015 were recalled for front wheel attachment issues. The replacement thru-bolts are also faulty (model number is S11393700). The bolt can fracture during use, allowing the front wheel of the stroller to detach, posing a risk to the child in the stroller and the adult pushing the stroller. There is no current remedy offered by the manufacturer that makes this item safe to sell at JBF.